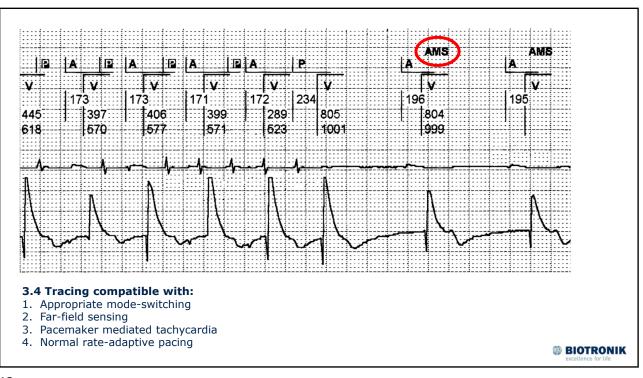

## <section-header><list-item><list-item><list-item><list-item><list-item><list-item>











**Failure to Output** Less Common More Common Loose set-screw • Over-sensing Lack of anodal connector Crosstalk contact • EMI • Incompatible lead/header Battery failure Pseudomalfunction or device Circuit failure nuance - peculiarity Lead fracture Internal insulation failure BIOTRONIK 8

















































































| Pacemaker Model: Medtronic.Kappa KDR901<br>Serial Number:<br>Initial Interrogation Report |                                                                           |                                     |            | Medtronic.Kappa 900 S<br>Copyright © Medtron |   |                              |
|-------------------------------------------------------------------------------------------|---------------------------------------------------------------------------|-------------------------------------|------------|----------------------------------------------|---|------------------------------|
| Patient/Device Inform                                                                     |