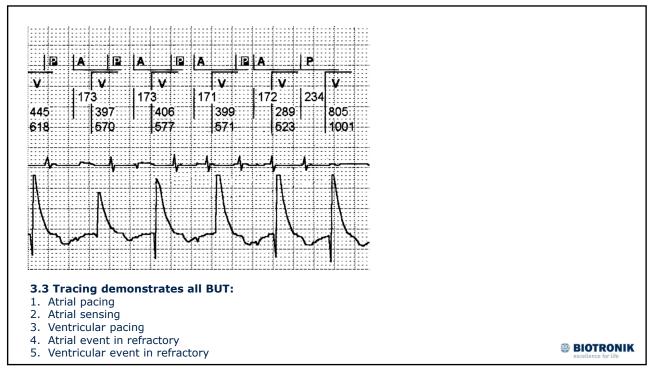

## <section-header><list-item><list-item><list-item><list-item><list-item><list-item>











**Failure to Output** Less Common More Common Loose set-screw • Over-sensing Lack of anodal connector Crosstalk contact • EMI • Incompatible lead/header Battery failure Pseudomalfunction or device Circuit failure nuance - peculiarity Lead fracture Internal insulation failure BIOTRONIK 8

















































































| Pacemaker Model: Medtronic.Kappa KDR901<br>Serial Number:<br>Initial Interrogation Report |                                                                           |                                     |            | Medtronic.Kappa 900 S<br>Copyright © Medtron |   |                              |
|-------------------------------------------------------------------------------------------|---------------------------------------------------------------------------|-------------------------------------|------------|----------------------------------------------|---|------------------------------|
| Patient/Device Inform                                                                     |