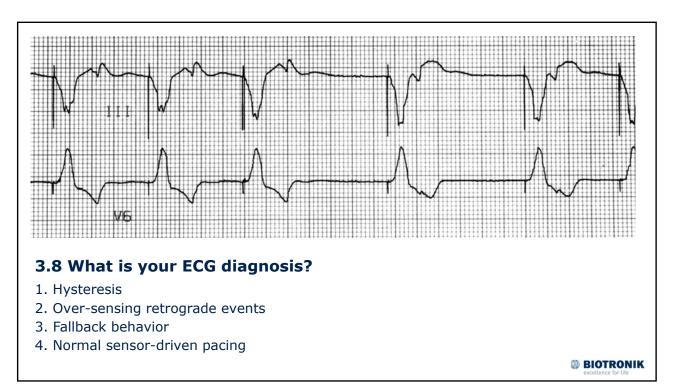

## <section-header><list-item><list-item><list-item><list-item><list-item><list-item>











**Failure to Output** Less Common More Common Loose set-screw • Over-sensing Lack of anodal connector Crosstalk contact • EMI • Incompatible lead/header Battery failure Pseudomalfunction or device Circuit failure nuance - peculiarity Lead fracture Internal insulation failure BIOTRONIK 8

















































































| Pacemaker Model: Medtronic.Kappa KDR901<br>Serial Number:<br>Initial Interrogation Report |                                                                           |                                     |            | Medtronic.Kappa 900 S<br>Copyright © Medtron |   |                              |
|-------------------------------------------------------------------------------------------|---------------------------------------------------------------------------|-------------------------------------|------------|----------------------------------------------|---|------------------------------|
| Patient/Device Inform                                                                     |