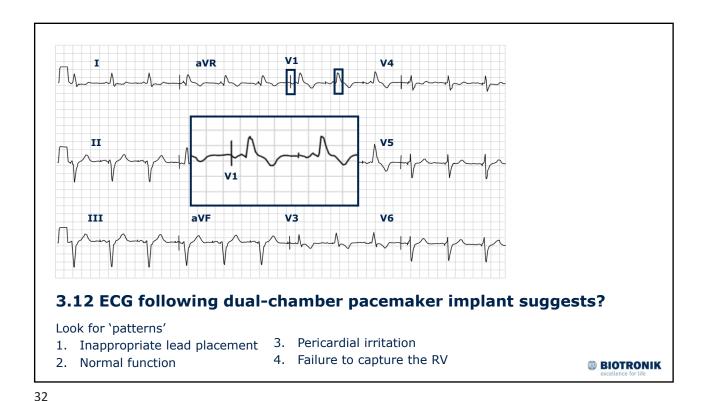

## <section-header><list-item><list-item><list-item><list-item><list-item><list-item>

**Failure to Output** Less Common More Common Loose set-screw • Over-sensing Lack of anodal connector Crosstalk contact • EMI • Incompatible lead/header Battery failure Pseudomalfunction or device Circuit failure nuance - peculiarity Lead fracture Internal insulation failure BIOTRONIK 8