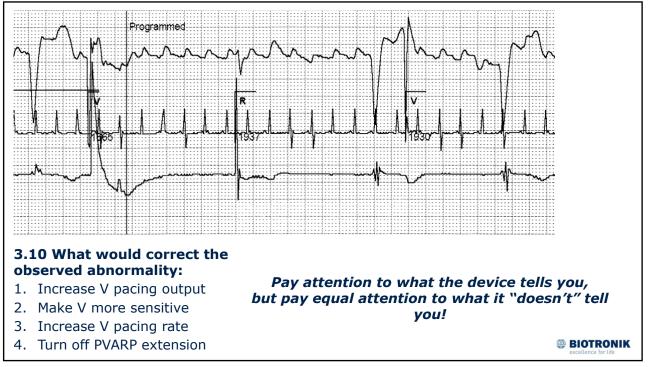

## <section-header><list-item><list-item><list-item><list-item><list-item><list-item>











**Failure to Output** Less Common More Common Loose set-screw • Over-sensing Lack of anodal connector Crosstalk contact • EMI • Incompatible lead/header Battery failure Pseudomalfunction or device Circuit failure nuance - peculiarity Lead fracture Internal insulation failure BIOTRONIK 8

















































































| Pacemaker Model: Medtronic.Kappa KDR901<br>Serial Number:<br>Initial Interrogation Report |                                                                           |                                     |            | Medtronic.Kappa 900 S<br>Copyright © Medtron |   |                              |
|-------------------------------------------------------------------------------------------|---------------------------------------------------------------------------|-------------------------------------|------------|----------------------------------------------|---|------------------------------|
| Patient/Device Inform                                                                     |