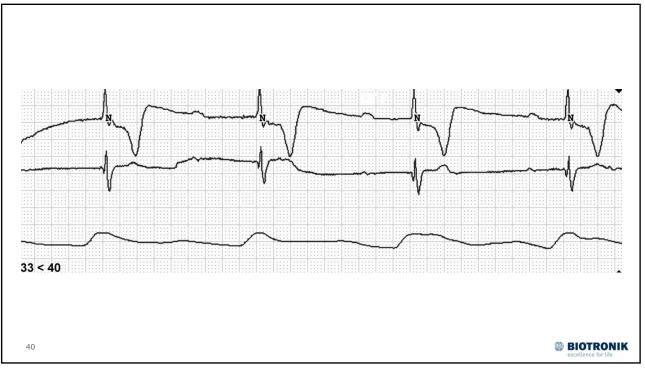

| Pacemaker Model: Medtronic.Kappa KDR901<br>Serial Number:<br>Initial Interrogation Report |                                                                           |                                     |            | Medtronic.Kappa 900 S<br>Copyright © Medtron |   |                              |
|-------------------------------------------------------------------------------------------|---------------------------------------------------------------------------|-------------------------------------|------------|----------------------------------------------|---|------------------------------|
| Patient/Device Inform                                                                     |                                                                           |                                     |            |                                              |   |                              |
| Dependency:<br>Implanted Defribillator?:                                                  | •                                                                         | Physician Name:<br>Physician Phone: |            |                                              | - |                              |
| Pacemaker Model: Kapp<br>Atrial Lead:<br>Ventricular Lead:                                | a KDR901                                                                  | PKM418309                           | Implanted: | 07/17/15 6:49 PM                             | - |                              |
| Pacemaker Status                                                                          |                                                                           |                                     |            |                                              | - |                              |
| Estimated remaining longe<br>Battery Voltage/Impediance                                   | 2.06 V / 32,1                                                             | 25 ohms                             |            |                                              |   |                              |
| Amplitude/Pulse Width<br>Sensitivity<br>Measured Impedance<br>Lead Status                 | Vontrieuler<br>2.76 V / 0.40 ms<br>2.00 mV<br>680 ohms<br>Polarity Switch |                                     |            |                                              |   |                              |
| Clinical Status:                                                                          |                                                                           |                                     |            |                                              |   |                              |
| Diagnostic data not availab                                                               | le.                                                                       |                                     |            |                                              |   | <b>FRONII</b><br>ce for life |