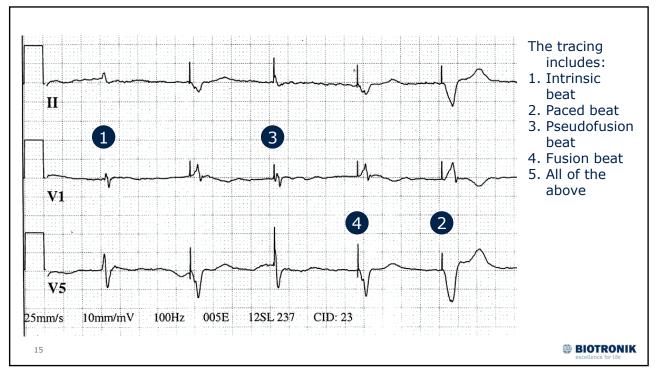

## <section-header><list-item><list-item><list-item><list-item><list-item><list-item>











**Failure to Output** Less Common More Common Loose set-screw • Over-sensing Lack of anodal connector Crosstalk contact • EMI • Incompatible lead/header Battery failure Pseudomalfunction or device Circuit failure nuance - peculiarity Lead fracture Internal insulation failure BIOTRONIK 8

















































































| Pacemaker Model: Medtronic.Kappa KDR901<br>Serial Number:<br>Initial Interrogation Report |                                                                           |                                     |            | Medtronic.Kappa 900 S<br>Copyright © Medtron |   |                              |
|-------------------------------------------------------------------------------------------|---------------------------------------------------------------------------|-------------------------------------|------------|----------------------------------------------|---|------------------------------|
| Patient/Device Inform                                                                     |