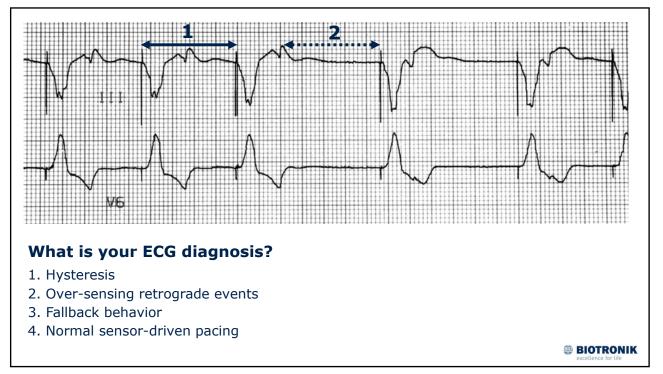

## <section-header><list-item><list-item><list-item><list-item><list-item><list-item>











**Failure to Output** Less Common More Common Loose set-screw • Over-sensing Lack of anodal connector Crosstalk contact • EMI • Incompatible lead/header Battery failure Pseudomalfunction or device Circuit failure nuance - peculiarity Lead fracture Internal insulation failure BIOTRONIK 8

















































































| Pacemaker Model: Medtronic.Kappa KDR901<br>Serial Number:<br>Initial Interrogation Report |                                                                           |                                     |            | Medtronic.Kappa 900 S<br>Copyright © Medtron |   |                              |
|-------------------------------------------------------------------------------------------|---------------------------------------------------------------------------|-------------------------------------|------------|----------------------------------------------|---|------------------------------|
| Patient/Device Inform                                                                     |