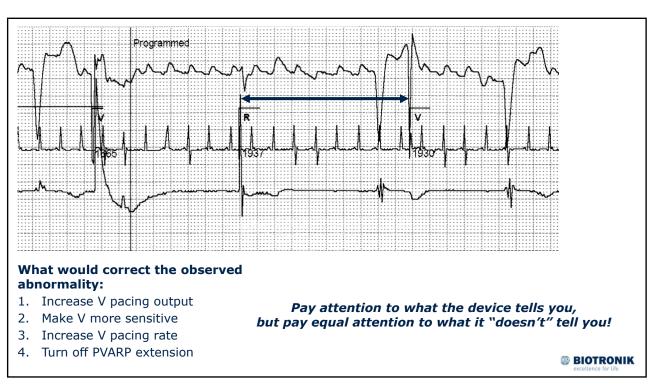

## <section-header><list-item><list-item><list-item><list-item><list-item><list-item>











**Failure to Output** Less Common More Common Loose set-screw • Over-sensing Lack of anodal connector Crosstalk contact • EMI • Incompatible lead/header Battery failure Pseudomalfunction or device Circuit failure nuance - peculiarity Lead fracture Internal insulation failure BIOTRONIK 8

















































































| Pacemaker Model: Medtronic.Kappa KDR901<br>Serial Number:<br>Initial Interrogation Report |                                                                           |                                     |            | Medtronic.Kappa 900 S<br>Copyright © Medtron |   |                              |
|-------------------------------------------------------------------------------------------|---------------------------------------------------------------------------|-------------------------------------|------------|----------------------------------------------|---|------------------------------|
| Patient/Device Inform                                                                     |