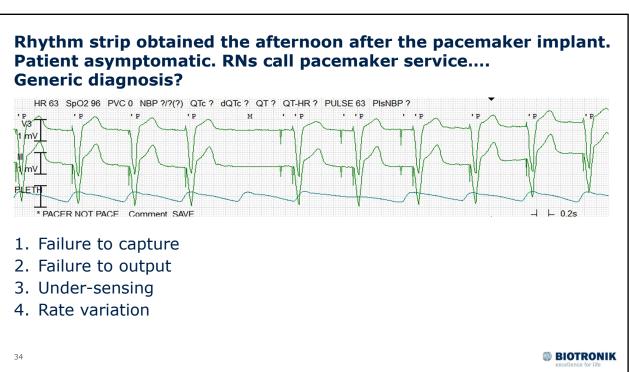

## <section-header><list-item><list-item><list-item><list-item><list-item><list-item>

**Failure to Output** Less Common More Common Loose set-screw • Over-sensing Lack of anodal connector Crosstalk contact • EMI • Incompatible lead/header Battery failure Pseudomalfunction or device Circuit failure nuance - peculiarity Lead fracture Internal insulation failure BIOTRONIK 8