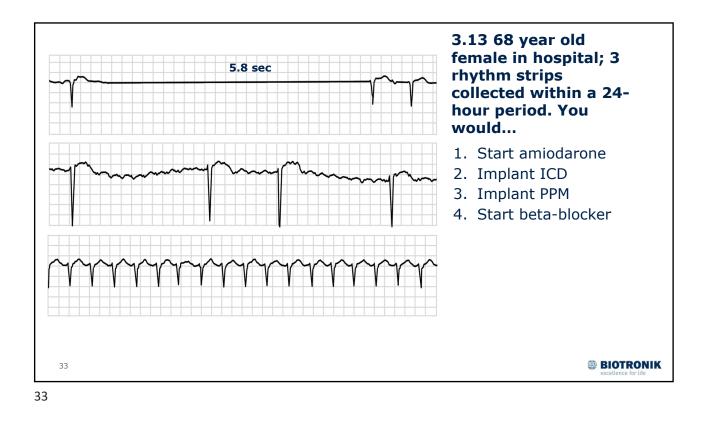

## <section-header><list-item><list-item><list-item><list-item><list-item><list-item>

**Failure to Output** Less Common More Common Loose set-screw • Over-sensing Lack of anodal connector Crosstalk contact • EMI • Incompatible lead/header Battery failure Pseudomalfunction or device Circuit failure nuance - peculiarity Lead fracture Internal insulation failure BIOTRONIK 8