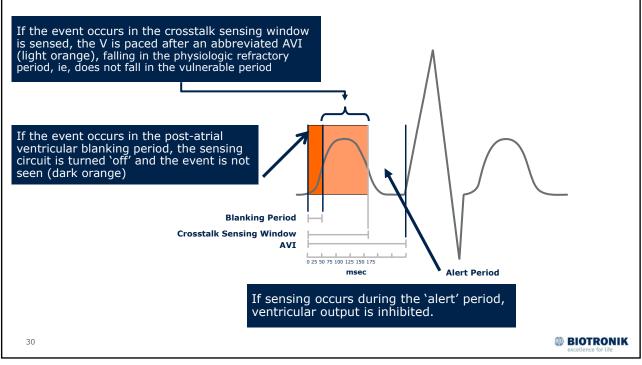

## <section-header><list-item><list-item><list-item><list-item><list-item><list-item>











**Failure to Output** Less Common More Common Loose set-screw • Over-sensing Lack of anodal connector Crosstalk contact • EMI • Incompatible lead/header Battery failure Pseudomalfunction or device Circuit failure nuance - peculiarity Lead fracture Internal insulation failure BIOTRONIK 8

















































































| Pacemaker Model: Medtronic.Kappa KDR901<br>Serial Number:<br>Initial Interrogation Report |                                                                           |                                     |            | Medtronic.Kappa 900 S<br>Copyright © Medtron |   |                              |
|-------------------------------------------------------------------------------------------|---------------------------------------------------------------------------|-------------------------------------|------------|----------------------------------------------|---|------------------------------|
| Patient/Device Inform                                                                     |