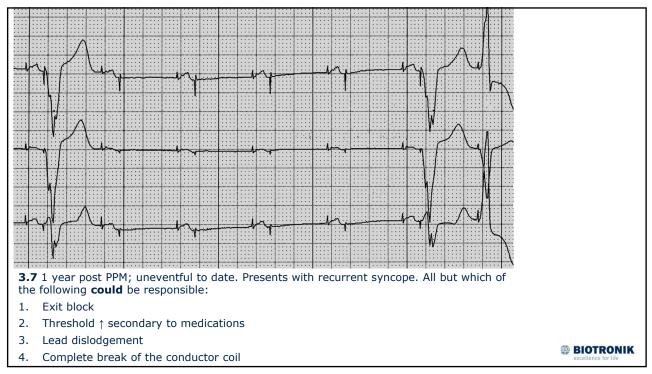

## <section-header><list-item><list-item><list-item><list-item><list-item><list-item>











**Failure to Output** Less Common More Common Loose set-screw • Over-sensing Lack of anodal connector Crosstalk contact • EMI • Incompatible lead/header Battery failure Pseudomalfunction or device Circuit failure nuance - peculiarity Lead fracture Internal insulation failure BIOTRONIK 8

















































































| Pacemaker Model: Medtronic.Kappa KDR901<br>Serial Number:<br>Initial Interrogation Report |                                                                           |                                     |            | Medtronic.Kappa 900 S<br>Copyright © Medtron |   |                              |
|-------------------------------------------------------------------------------------------|---------------------------------------------------------------------------|-------------------------------------|------------|----------------------------------------------|---|------------------------------|
| Patient/Device Inform                                                                     |