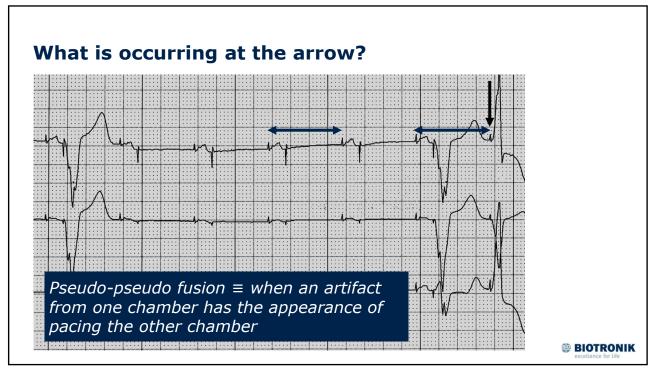

## <section-header><list-item><list-item><list-item><list-item><list-item><list-item>











**Failure to Output** Less Common More Common Loose set-screw • Over-sensing Lack of anodal connector Crosstalk contact • EMI • Incompatible lead/header Battery failure Pseudomalfunction or device Circuit failure nuance - peculiarity Lead fracture Internal insulation failure BIOTRONIK 8

















































































| Pacemaker Model: Medtronic.Kappa KDR901<br>Serial Number:<br>Initial Interrogation Report |                                                                           |                                     |            | Medtronic.Kappa 900 S<br>Copyright © Medtron |   |                              |
|-------------------------------------------------------------------------------------------|---------------------------------------------------------------------------|-------------------------------------|------------|----------------------------------------------|---|------------------------------|
| Patient/Device Inform                                                                     |