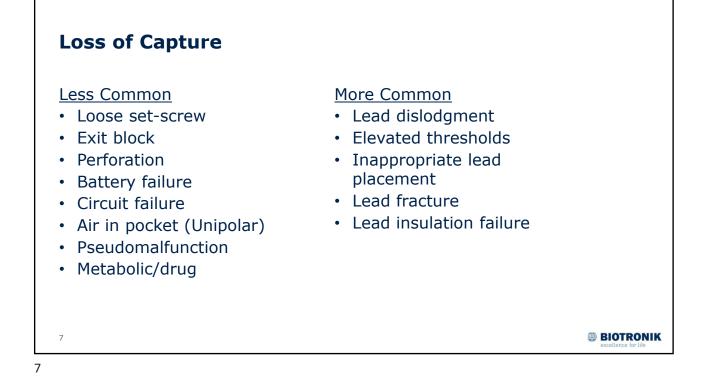

## <section-header><list-item><list-item><list-item><list-item><list-item><list-item>











**Failure to Output** Less Common More Common Loose set-screw • Over-sensing Lack of anodal connector Crosstalk contact • EMI • Incompatible lead/header Battery failure Pseudomalfunction or device Circuit failure nuance - peculiarity Lead fracture Internal insulation failure BIOTRONIK 8

















































































| Pacemaker Model: Medtronic.Kappa KDR901<br>Serial Number:<br>Initial Interrogation Report |                                                                           |                                     |            | Medtronic.Kappa 900 S<br>Copyright © Medtron |   |                              |
|-------------------------------------------------------------------------------------------|---------------------------------