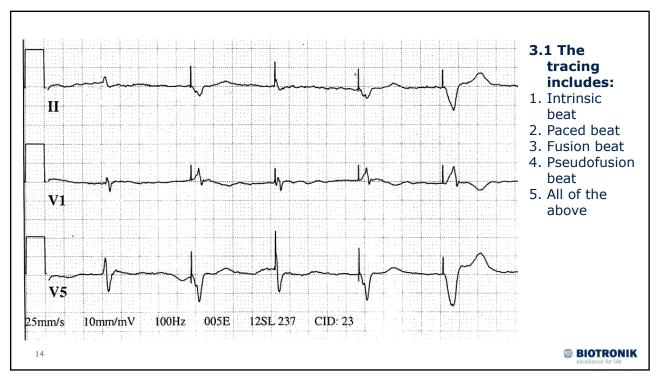

## <section-header><list-item><list-item><list-item><list-item><list-item><list-item>











**Failure to Output** Less Common More Common Loose set-screw • Over-sensing Lack of anodal connector Crosstalk contact • EMI • Incompatible lead/header Battery failure Pseudomalfunction or device Circuit failure nuance - peculiarity Lead fracture Internal insulation failure BIOTRONIK 8

















































































| Pacemaker Model: Medtronic.Kappa KDR901<br>Serial Number:<br>Initial Interrogation Report |                                                                           |                                     |            | Medtronic.Kappa 900 S<br>Copyright © Medtron |   |                              |
|-------------------------------------------------------------------------------------------|---------------------------------------------------------------------------|-------------------------------------|------------|----------------------------------------------|---|------------------------------|
| Patient/Device Inform                                                                     |