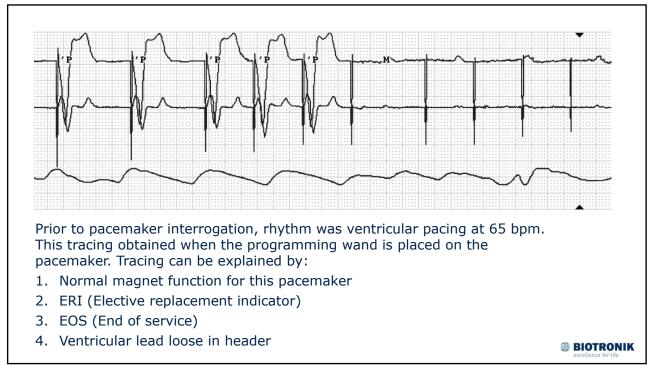

## <section-header><list-item><list-item><list-item><list-item><list-item><list-item>











**Failure to Output** Less Common More Common Loose set-screw • Over-sensing Lack of anodal connector Crosstalk contact • EMI • Incompatible lead/header Battery failure Pseudomalfunction or device Circuit failure nuance - peculiarity Lead fracture Internal insulation failure BIOTRONIK 8

















































































| Pacemaker Model: Medtronic.Kappa KDR901<br>Serial Number:<br>Initial Interrogation Report |                                                                           |                                     |            | Medtronic.Kappa 900 S<br>Copyright © Medtron |   |                              |
|-------------------------------------------------------------------------------------------|---------------------------------------------------------------------------|-------------------------------------|------------|----------------------------------------------|---|------------------------------|
| Patient/Device Inform                                                                     |                                                                           |