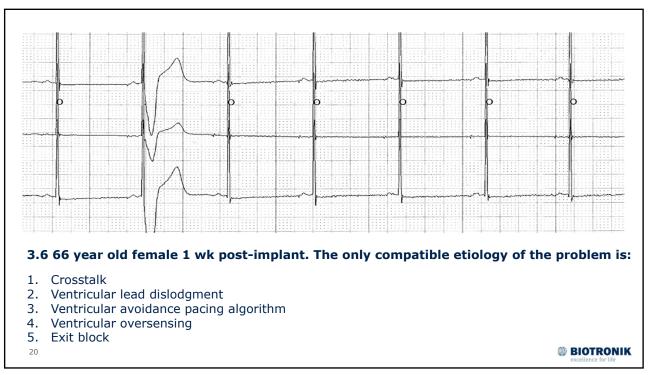

## <section-header><list-item><list-item><list-item><list-item><list-item><list-item>











**Failure to Output** Less Common More Common Loose set-screw • Over-sensing Lack of anodal connector Crosstalk contact • EMI • Incompatible lead/header Battery failure Pseudomalfunction or device Circuit failure nuance - peculiarity Lead fracture Internal insulation failure BIOTRONIK 8

















































































| Pacemaker Model: Medtronic.Kappa KDR901<br>Serial Number:<br>Initial Interrogation Report |                                                                           |                                     |            | Medtronic.Kappa 900 S<br>Copyright © Medtron |   |                              |
|-------------------------------------------------------------------------------------------|---------------------------------------------------------------------------|-------------------------------------|------------|----------------------------------------------|---|------------------------------|
| Patient/Device Inform                                                                     |