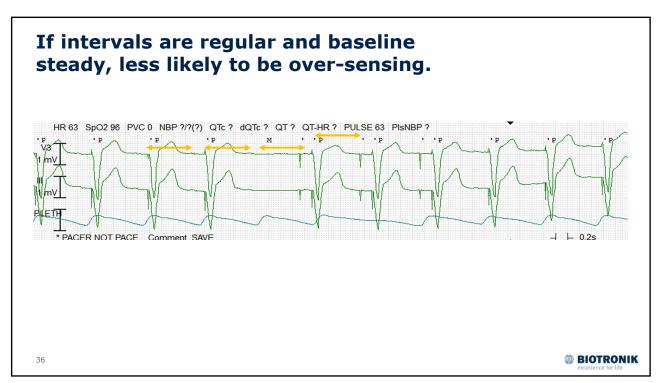

## <section-header><list-item><list-item><list-item><list-item><list-item><list-item>











**Failure to Output** Less Common More Common Loose set-screw • Over-sensing Lack of anodal connector Crosstalk contact • EMI • Incompatible lead/header Battery failure Pseudomalfunction or device Circuit failure nuance - peculiarity Lead fracture Internal insulation failure BIOTRONIK 8

















































































| Pacemaker Model: Medtronic.Kappa KDR901<br>Serial Number:<br>Initial Interrogation Report |                                                                           |                                     |            | Medtronic.Kappa 900 S<br>Copyright © Medtron |   |                              |
|-------------------------------------------------------------------------------------------|---------------------------------------------------------------------------|-------------------------------------|------------|----------------------------------------------|---|------------------------------|
| Patient/Device Inform                                                                     |                                                                           |