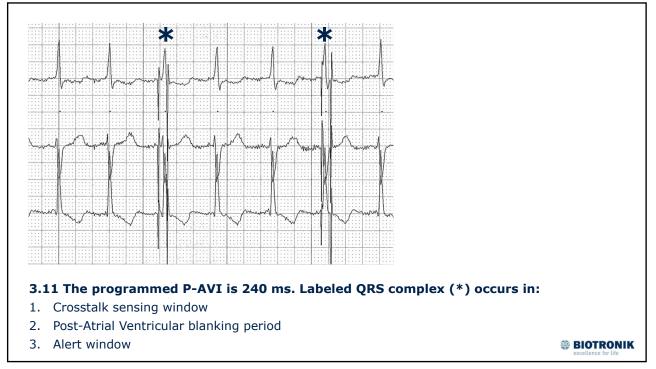

## <section-header><list-item><list-item><list-item><list-item><list-item><list-item>











**Failure to Output** Less Common More Common Loose set-screw • Over-sensing Lack of anodal connector Crosstalk contact • EMI • Incompatible lead/header Battery failure Pseudomalfunction or device Circuit failure nuance - peculiarity Lead fracture Internal insulation failure BIOTRONIK 8

















































































| Pacemaker Model: Medtronic.Kappa KDR901<br>Serial Number:<br>Initial Interrogation Report |                                                                           |                                     |            | Medtronic.Kappa 900 S<br>Copyright © Medtron |   |                              |
|-------------------------------------------------------------------------------------------|---------------------------------------------------------------------------|-------------------------------------|------------|----------------------------------------------|---|------------------------------|
| Patient/Device Inform                                                                     |