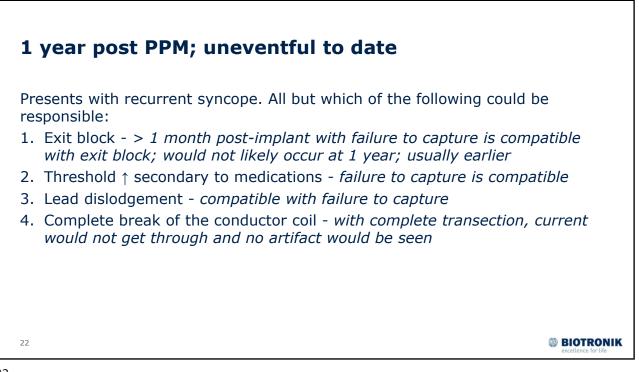

## <section-header><list-item><list-item><list-item><list-item><list-item><list-item>

**Failure to Output** Less Common More Common Loose set-screw • Over-sensing Lack of anodal connector Crosstalk contact • EMI • Incompatible lead/header Battery failure Pseudomalfunction or device Circuit failure nuance - peculiarity Lead fracture Internal insulation failure BIOTRONIK 8