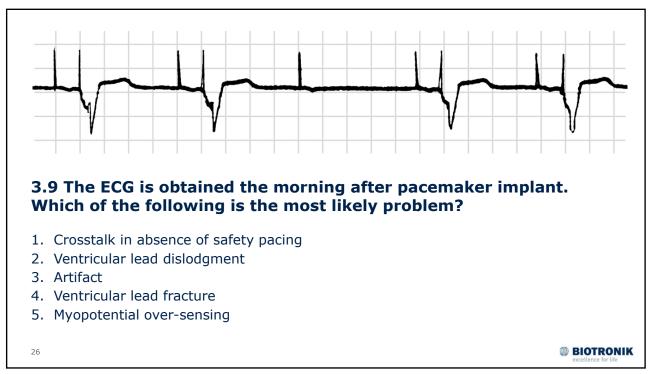

## <section-header><list-item><list-item><list-item><list-item><list-item><list-item>











**Failure to Output** Less Common More Common Loose set-screw • Over-sensing Lack of anodal connector Crosstalk contact • EMI • Incompatible lead/header Battery failure Pseudomalfunction or device Circuit failure nuance - peculiarity Lead fracture Internal insulation failure BIOTRONIK 8

















































































| Pacemaker Model: Medtronic.Kappa KDR901<br>Serial Number:<br>Initial Interrogation Report |                                                                           |                                     |            | Medtronic.Kappa 900 S<br>Copyright © Medtron |   |                              |
|-------------------------------------------------------------------------------------------|---------------------------------------------------------------------------|-------------------------------------|------------|----------------------------------------------|---|------------------------------|
| Patient/Device Inform                                                                     |